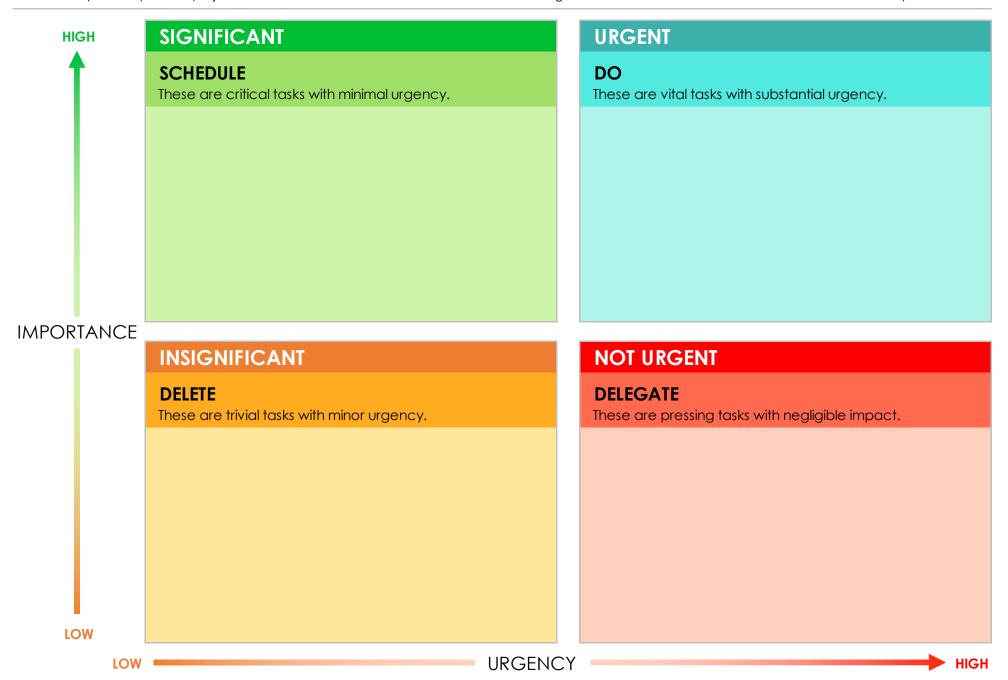

Use this template to prioritize project tasks and determine which activities to tackle, delegate, or delete in order to make the most efficient use of your time.